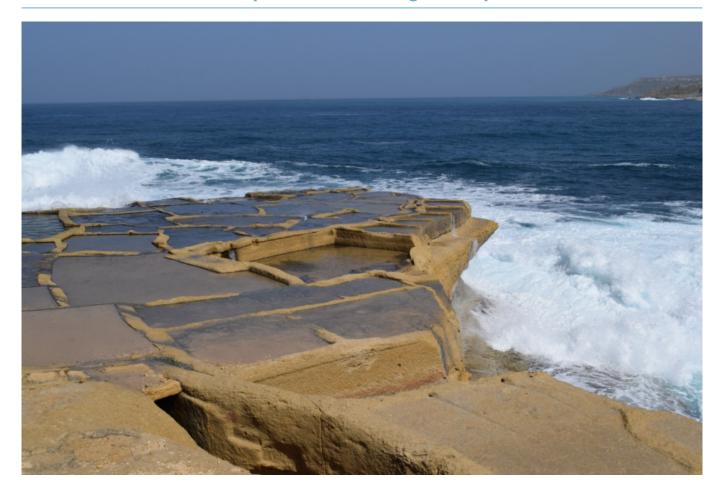

### **Description**

Qbajjar Salt Pans are a series of salt pans, located in northern Gozo within the limits of Ħaż-Żebbuġ. The site is accessible by the public through a pathway. The salt pans cover an area of approximately 3,350m2 and were originally constructed for the production of sea salt, however, the silt deposited in the salt pans and the broken salt pans present indicate that they are no longer being used. Limbarda chrithmoides was growing in between the salt pans throughout the site.