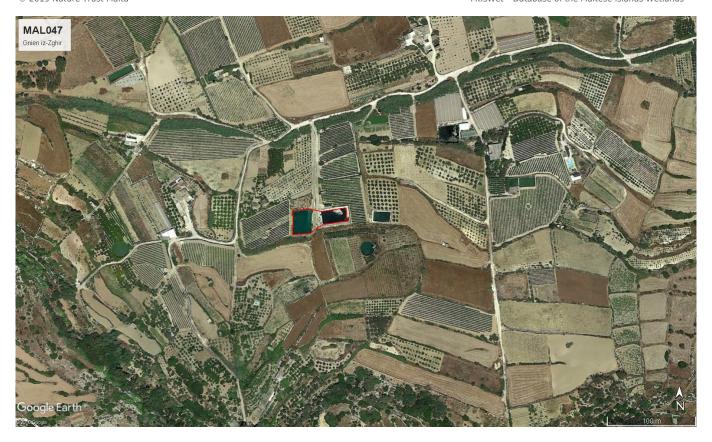

### **Description**

Ġnien iż- $\dot{Z}$ għir is a semi-artificial reservoir, intended for irrigation and water storage, located in western Malta between  $\dot{H}$ ad-Dingli and Rabat. The reservoir covers an area of approximately 1,420m2. A limestone wall has been constructed around the border in order to increase the reservoir's water storage capacity. The site is surrounded by agricultural fields and has numerous pipelines within the reservoirs, indicating that it is used for irrigation. The site is not protected by any legislation.