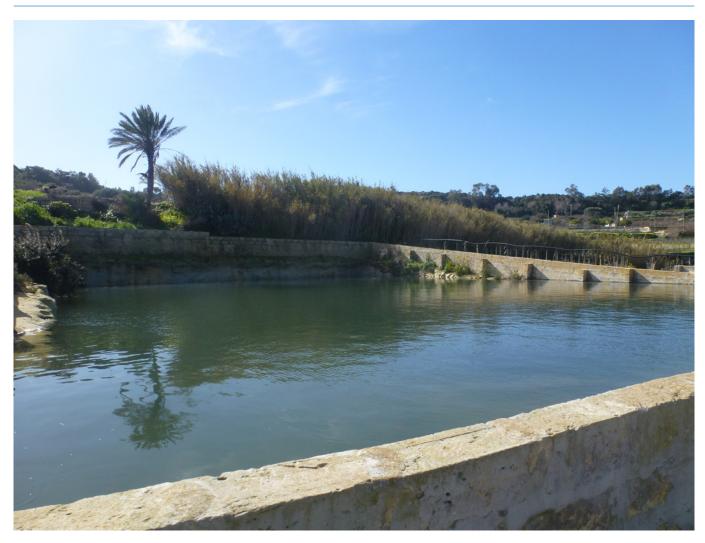

### **Description**

Ġnien iż- $\dot{Z}$ għir is a semi-artificial reservoir, intended for irrigation and water storage, located in western Malta between  $\dot{H}$ ad-Dingli and Rabat. The reservoir covers an area of approximately 1,420m2. A limestone wall has been constructed around the border in order to increase the reservoir's water storage capacity. The site is surrounded by agricultural fields and has numerous pipelines within the reservoirs, indicating that it is used for irrigation. The site is not protected by any legislation.